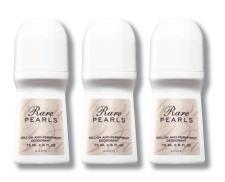

RARE PEARLS (warm & dreamy) **Pack of 5 Samples** 006-400 reg. \$2.25 NOW \$1.75

MESMERIZE (warm & intoxicating) Pack of 5 Samples 006-449 reg. \$2.25 NOW \$1.75

**FAR AWAY** (warm & exotic) **Pack of 5 Samples** 006-434 reg. \$2.25 NOW \$1.75