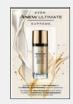

# Isa Knox Anew LX Ultimate Serum Set Rejuvenating skin care,

with a unique extract harvested from rare peonies, infused with ceramides and other age-defying ingredients. Includes a full-size serum, plus a travel-size day cream and eye cream:

- Serum, 1.35 fl. oz.
  Day Cream, .5 fl. oz.
  Eye Serum, .16 fl. oz.
- 096-224 reg. \$83

now \$44.99 the 3-piece boxed set

C \$33.74 P \$31.49 PRP \$26.99